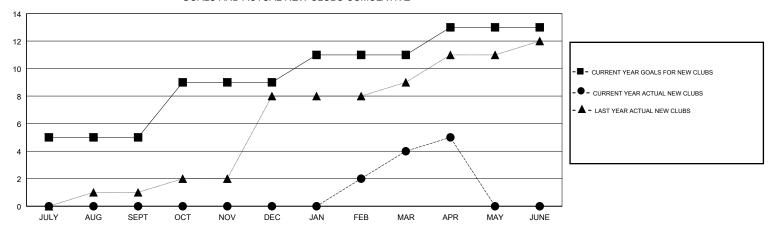

## LOCATION REP OF SRI LANKA

**GMT CA** 

| Clubs                 |               |           |               | Members               |                           |                         |                                              |
|-----------------------|---------------|-----------|---------------|-----------------------|---------------------------|-------------------------|----------------------------------------------|
| RESULTS FOR 2018-2019 |               |           |               | RESULTS FOR 2018-2019 |                           |                         |                                              |
| QUARTER               | NEW CLUB GOAL | NEW CLUBS | DROPPED CLUBS | QUARTER               | MEMBER GROWTH NET<br>GOAL | MEMBER GROWTH<br>ACTUAL | DROPPED MEMBERS ACTUAL (including transfers) |
| JULY/AUG/SEPT         | 5             | 0         | 2             | JULY/AUG/SEPT         | 184                       | 58                      | 73                                           |
| OCT/NOV/DEC           | 4             | 0         | 5             | OCT/NOV/DEC           | 153                       | 116                     | 240                                          |
| JAN/FEB/MAR           | 2             | 4         | 3             | JAN/FEB/MAR           | 71                        | 231                     | 64                                           |
| APR/MAY/JUNE          | 2             | 1         | 0             | APR/MAY/JUNE          | 92                        | 60                      | 3                                            |