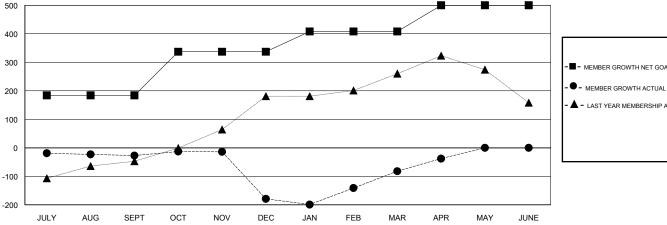

## LOCATION REP OF SRI LANKA

**GMT CA** 

| Clubs                 |               |           |               | Members               |                           |                         |                                              |
|-----------------------|---------------|-----------|---------------|-----------------------|---------------------------|-------------------------|----------------------------------------------|
| RESULTS FOR 2018-2019 |               |           |               | RESULTS FOR 2018-2019 |                           |                         |                                              |
| QUARTER               | NEW CLUB GOAL | NEW CLUBS | DROPPED CLUBS | QUARTER               | MEMBER GROWTH NET<br>GOAL | MEMBER GROWTH<br>ACTUAL | DROPPED MEMBERS ACTUAL (including transfers) |
| JULY/AUG/SEPT         | 5             | 0         | 2             | JULY/AUG/SEPT         | 184                       | 58                      | 73                                           |
| OCT/NOV/DEC           | 4             | 0         | 5             | OCT/NOV/DEC           | 153                       | 116                     | 240                                          |
| JAN/FEB/MAR           | 2             | 4         | 3             | JAN/FEB/MAR           | 71                        | 231                     | 64                                           |
| APR/MAY/JUNE          | 2             | 1         | 0             | APR/MAY/JUNE          | 92                        | 60                      | 3                                            |

## GOALS AND ACTUAL NEW CLUBS CUMULATIVE

| -■- | MEMBER GROWTH NET GOAL        |
|-----|-------------------------------|
| -●  | - MEMBER GROWTH ACTUAL        |
| - 🛦 | - LAST YEAR MEMBERSHIP ACTUAL |
|     |                               |
|     |                               |
| _   |                               |